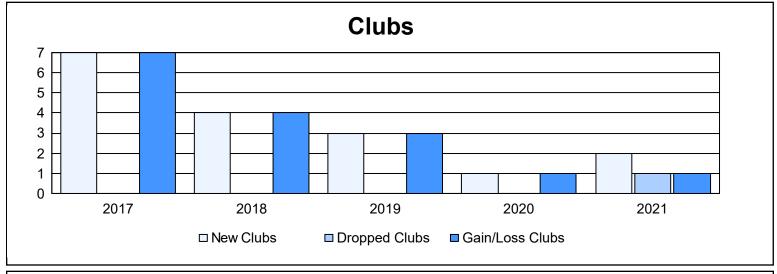

District 303 As of June 2021 Cumulative

| Year      | New<br>Clubs | Dropped<br>Clubs | Gain/<br>Loss<br>Clubs | New<br>Members | Charter<br>Members | Reinstate<br>Members | Transfer<br>Members | Total<br>Member<br>Added | Total<br>Members<br>Dropped | Gain/<br>Loss<br>Members |
|-----------|--------------|------------------|------------------------|----------------|--------------------|----------------------|---------------------|--------------------------|-----------------------------|--------------------------|
| 2016-2017 | 7            | 0                | 7                      | 255            | 197                | 8                    | 6                   | 466                      | 299                         | 167                      |
| 2017-2018 | 4            | 0                | 4                      | 356            | 124                | 10                   | 4                   | 494                      | 464                         | 30                       |
| 2018-2019 | 3            | 0                | 3                      | 279            | 85                 | 11                   | 8                   | 383                      | 318                         | 65                       |
| 2019-2020 | 1            | 0                | 1                      | 250            | 32                 | 25                   | 14                  | 321                      | 443                         | -122                     |
| 2020-2021 | 2            | 1                | 1                      | 238            | 66                 | 32                   | 8                   | 344                      | 369                         | -25                      |
| Average   | 3            | 0                | 3                      | 276            | 101                | 17                   | 8                   | 402                      | 379                         | 23                       |